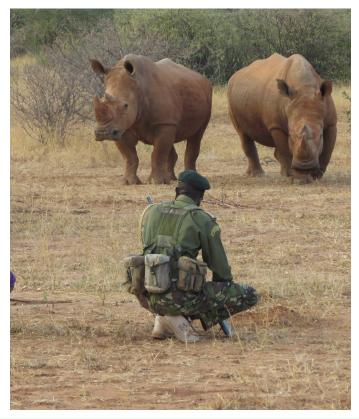

### WILDLIFE

Laikipia hosts the largest population of rhinos in East and Central Africa with 5 private rhino sanctuaries: **Solio**, **Ol Jogi**, **Ol Pejeta**, **Borana**, **and Il Ngwesi**.

Together they host 50% of the Kenya's black rhino population and 70% of the white rhino population in the country.

LWF was able to assist three of these conservancies through the Association of Private Land Rhino Sanctuaries.

With funding support from the US Department of Interior and USAID-Kenya, recipients included Borana, Ol Jogi and Ol Pejeta Conservancies.