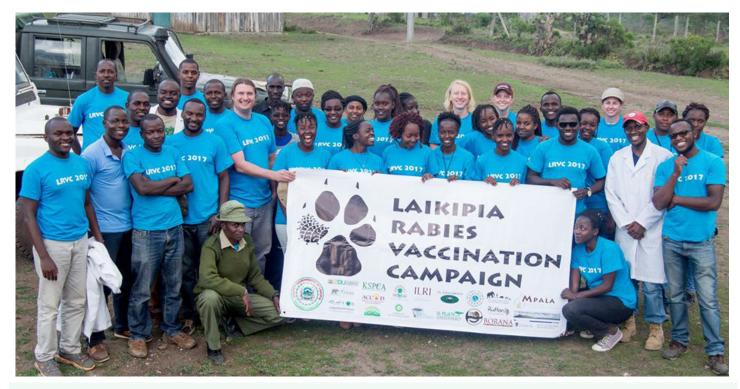

# **LAIKIPIA RABIES VACCINATION CAMPAIGN 2017**

The LRVC 2017 campaign took on serious new proportions in its efforts to extend vaccinations to 10,000 domestic dogs in the landscape.

Led by LWF partners, the Mpala Research Centre and the efforts of Adam Ferguson and Dedan Ngatia, the Campaign succeeded in vaccinating 9,313 dogs over 6 long weekends in late 2017.