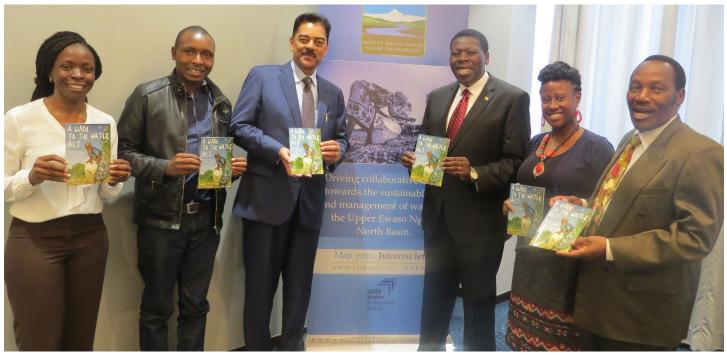

# #MajiYetuJukumuLetu

L TO R: Joy Busolo of 2030 WRG, James Mwangi of MKEWP, Vimal Shah, Co-Chair of 2030 WRG, and Minister of Water and Sanitation Mr Eugene Wamalwa and MKEWP Coordinator Mr Stanley Kirimi display the Simplified Guide to Water Act 2016