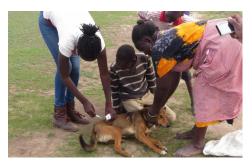

# **LAIKIPIA RABIES VACCINATION CAMPAIGN 2017**

The LRVC 2017 campaign took on serious new proportions in its efforts to extend vaccinations to 10,000 domestic dogs in the landscape.

Led by LWF partners, the Mpala Research Centre and the efforts of Adam Ferguson and Dedan Ngatia, the Campaign succeeded in vaccinating 9,313 dogs over 6 long weekends in late 2017.

The LRVC effort was jointly funded by the National and County governments, MRC and LWF well-wishers, and donations in kind were given by conservancies and communities. All the vets in this initiative donated their time. A huge part of any immunization campaign lies in education and awareness about rabies and its prevention.